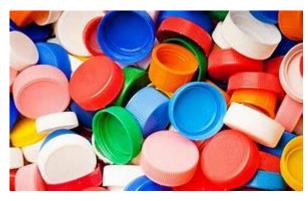

## MERICI COLLEGE GREEN TIP #1

Welcome to 2022!

Reducing waste to landfill is a key action that we can all take to reduce our environmental impact.

To go beyond our kerbside collection options, and to kickstart our focus on waste reduction this term, we are pleased to offer four options for collection here at Merici: Oral care waste, container lids, makeup packaging such as eyeshadow trays and mascara tubes, and disposable masks.