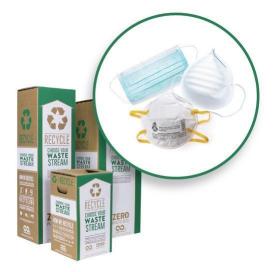

## MERICI COLLEGE GREEN TIP #1

Welcome to 2022!

Reducing waste to landfill is a key action that we can all take to reduce our environmental impact.

To go beyond our kerbside collection options, and to kickstart our focus on waste reduction this term, we are pleased to offer four options for collection here at Merici: Oral care waste, container lids, makeup packaging such as eyeshadow trays and mascara tubes, and disposable masks.