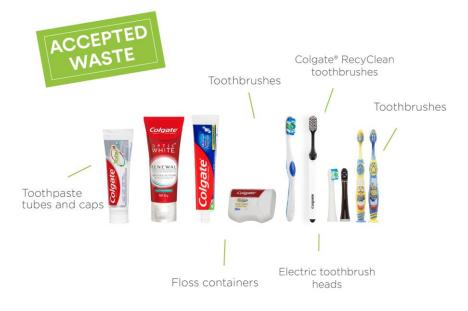

## MERICI COLLEGE GREEN TIP #1

Welcome to 2022!

Reducing waste to landfill is a key action that we can all take to reduce our environmental impact.

To go beyond our kerbside collection options, and to kickstart our focus on waste reduction this term, we are pleased to offer four options for collection here at Merici: Oral care waste, container lids, makeup packaging such as eyeshadow trays and mascara tubes, and disposable masks.